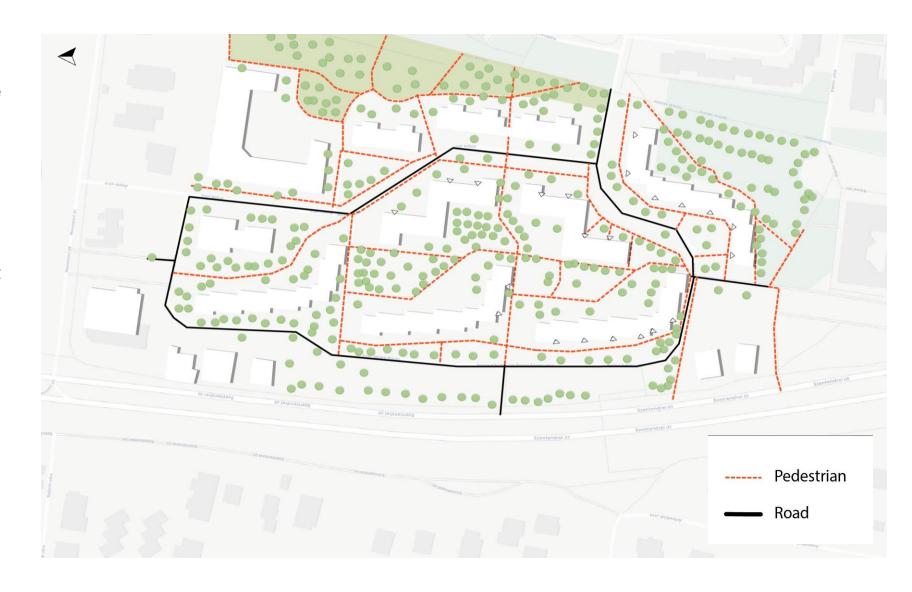

## **PATH**

- The roads surround the area
  we have designated; they are
  quite busy with a lot of cars.
- There are several paths
   designed for pedestrians;
   among these, the ones
   between the buildings are not
   well marked.