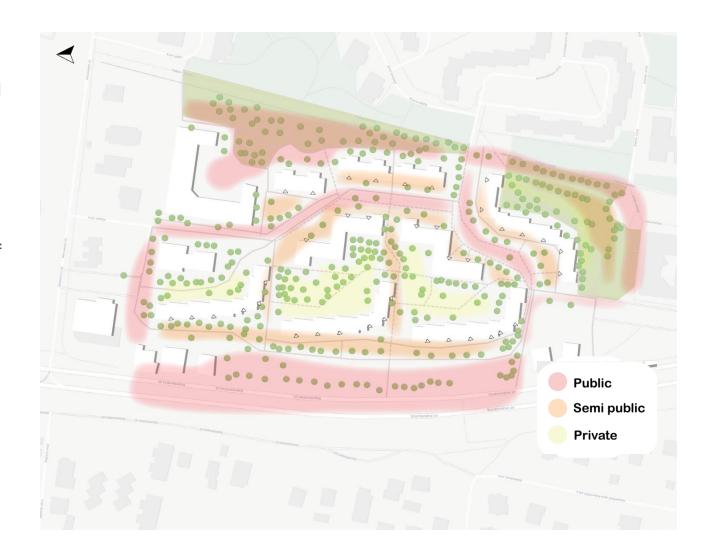

### **SPACES**

- We have distinguished three different types of areas: private, semi-private, and public
- The innermost area, enclosed by the buildings, is the most private
- Semi-private areas are located in front of the buildings, near the services and garages, as this is where the entrances are situated
- Communal areas are along the main transportation routes and larger, continuous green spaces on the exterior

## **PUBLIC AND PRIVATE SPACES**