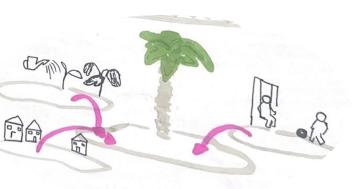

## **PATH**

- The roads surround the area
  we have designated; they are
  quite busy with a lot of cars.
- There are several paths
   designed for pedestrians;
   among these, the ones
   between the buildings are not
   well marked.