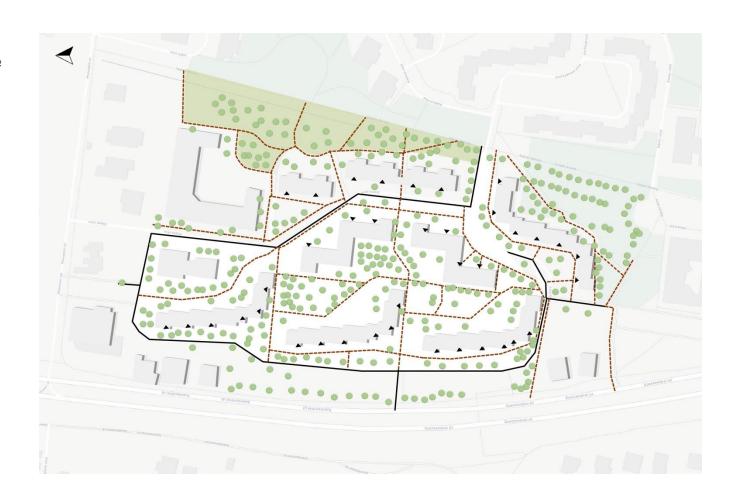

The area is walkable, but the outside routes are busier.

The buildings and the main streets do not have a close connection with each other

## **PATH**

- The roads surround the area
  we have designated; they are
  quite busy with a lot of cars.
- There are several paths
   designed for pedestrians;
   among these, the ones
   between the buildings are not
   well marked.

### **NOISE**

- Noise pollution is high near the buildings facing Szentendrei Road
- relatively high on the roads branching off from it
- In the private zones, the buildings block the noise, and it becomes less noisy as you move away from the main road