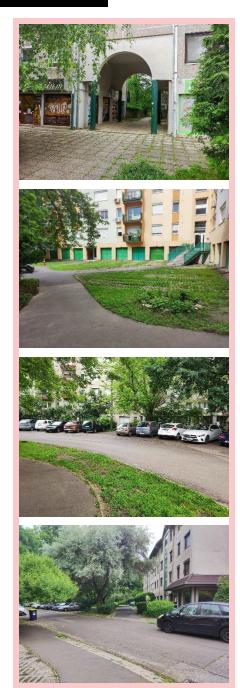

The area is walkable, but the outside routes are busier.

The buildings and the main streets do not have a close connection with each other

## **PATH**

- The roads surround the area
  we have designated; they are
  quite busy with a lot of cars.
- There are several paths
   designed for pedestrians;
   among these, the ones
   between the buildings are not
   well marked.