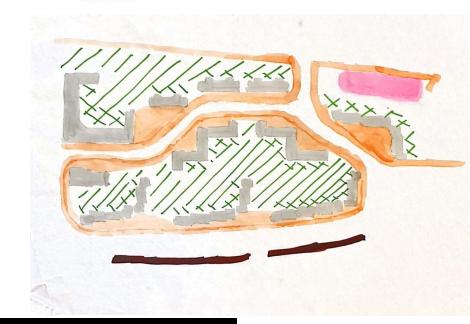

### **OVERVIEW**

The main entrances of the buildings are accessible from the main roads.

The buildings are ground floor plus three stories, except for: newly constructed buildings located in the inner part of the area.

More expensive apartments, which include sections with:

- Ground floor plus three stories
- Ground floor or plus two stories

The inner areas are more private and have more trees but don't have real functions.

The area is walkable, but the outside routes are busier.

The buildings and the main streets do not have a close connection with each other

### **SPACES**

- We have distinguished three different types of areas: private, semi-private, and public
- The innermost area, enclosed by the buildings, is the most private
- Semi-private areas are located in front of the buildings, near the services and garages, as this is where the entrances are situated
- Communal areas are along the main transportation routes and larger, continuous green spaces on the exterior

## **PATH**

- The roads surround the area
  we have designated; they are
  quite busy with a lot of cars.
- There are several paths
   designed for pedestrians;
   among these, the ones
   between the buildings are not
   well marked.

### **NOISE**

- Noise pollution is high near the buildings facing Szentendrei Road
- relatively high on the roads branching off from it
- In the private zones, the buildings block the noise, and it becomes less noisy as you move away from the main road