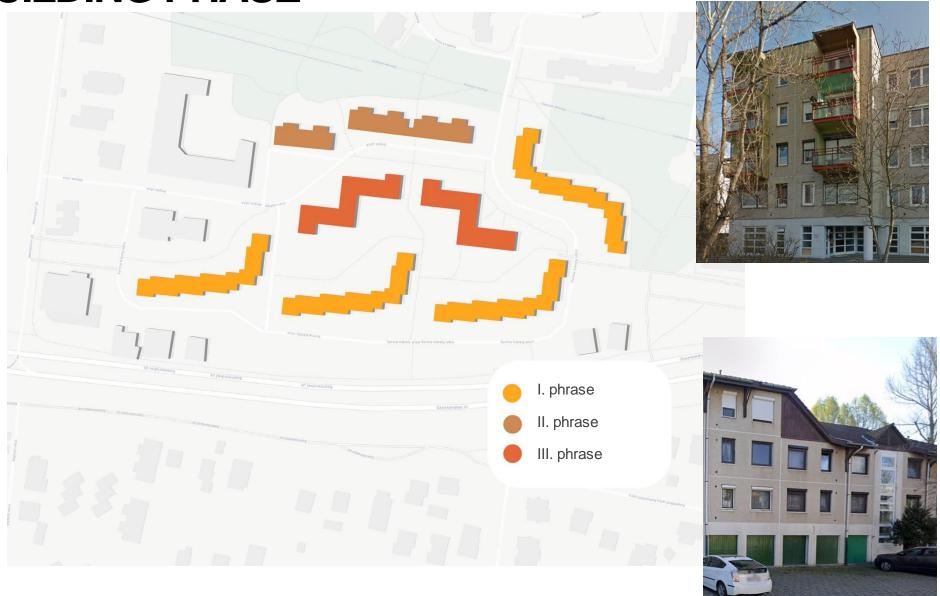

# **BUILDING PHASE**

### **OVERVIEW**

The main entrances of the buildings are accessible from the main roads.

The buildings are ground floor plus three stories, except for: newly constructed buildings located in the inner part of the area.

More expensive apartments, which include sections with:

- Ground floor plus three stories
- Ground floor or plus two stories

The inner areas are more private and have more trees but don't have real functions.