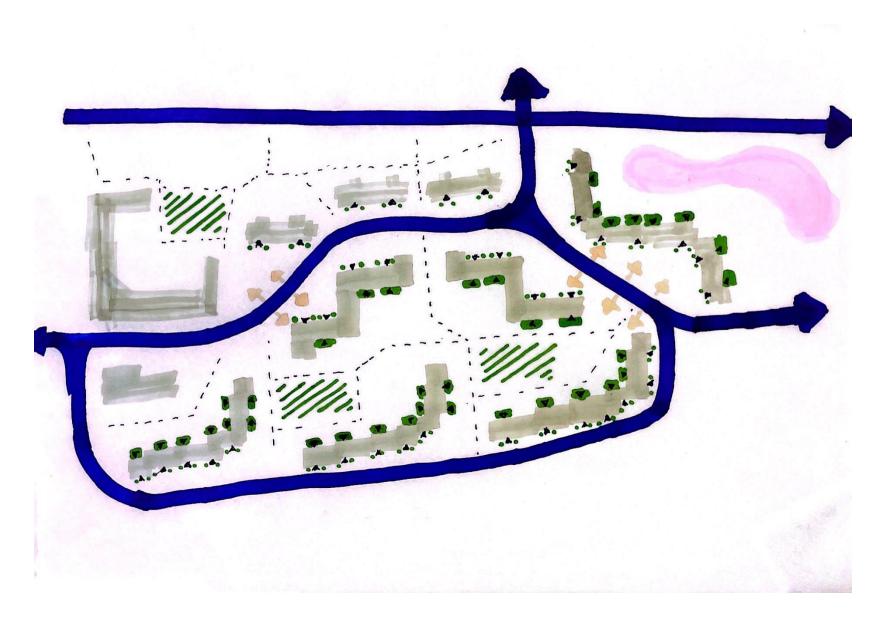

### **OVERVIEW**

The main entrances of the buildings are accessible from the main roads.

The buildings are ground floor plus three stories, except for: newly constructed buildings located in the inner part of the area.

More expensive apartments, which include sections with:

- Ground floor plus three stories
- Ground floor or plus two stories

The inner areas are more private and have more trees but don't have real functions.

The area is walkable, but the outside routes are busier.

The buildings and the main streets do not have a close connection with each other

## **PATH**

- The roads surround the area
  we have designated; they are
  quite busy with a lot of cars.
- There are several paths
   designed for pedestrians;
   among these, the ones
   between the buildings are not
   well marked.

### **NOISE**

- Noise pollution is high near the buildings facing Szentendrei Road
- relatively high on the roads branching off from it
- In the private zones, the buildings block the noise, and it becomes less noisy as you move away from the main road