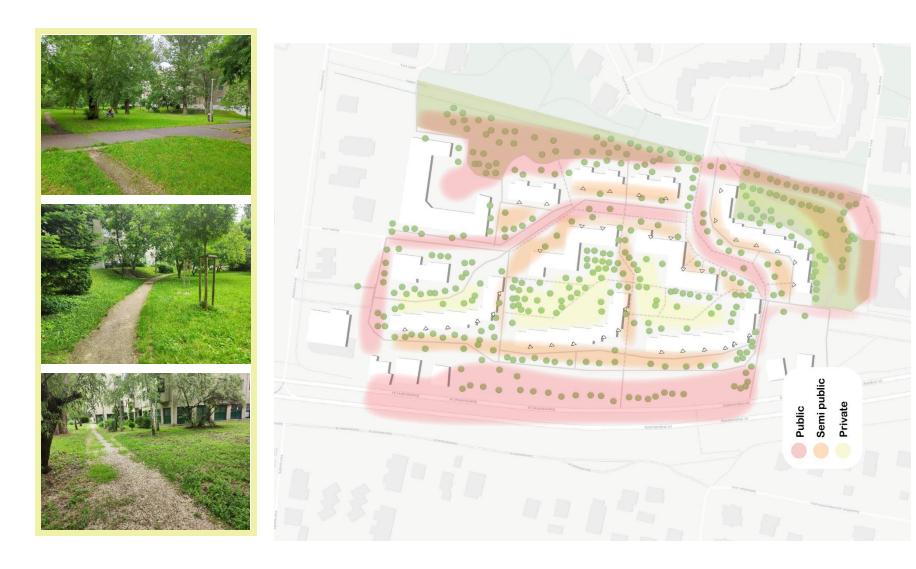

### **SPACES**

- We have distinguished three different types of areas: private, semi-private, and public
- The innermost area, enclosed by the buildings, is the most private
- Semi-private areas are located in front of the buildings, near the services and garages, as this is where the entrances are situated
- Communal areas are along the main transportation routes and larger, continuous green spaces on the exterior

## **PUBLIC AND PRIVATE SPACES**