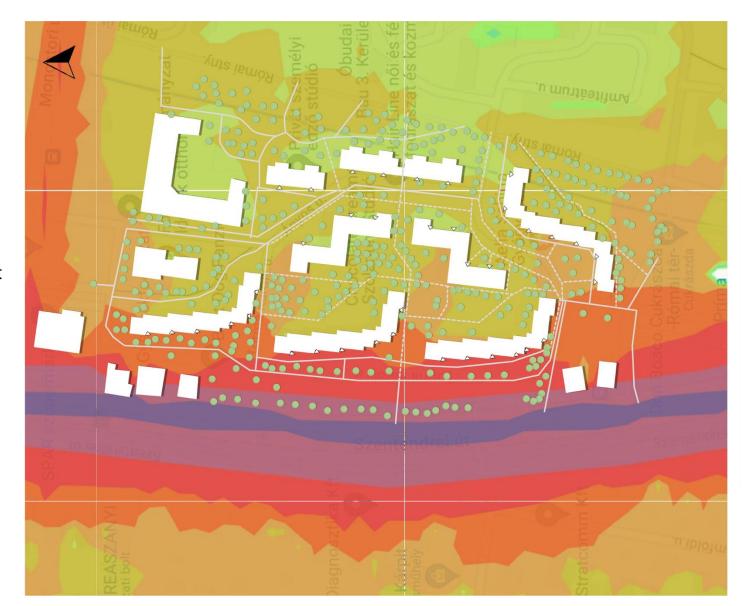

### **NOISE**

- Noise pollution is high near the buildings facing Szentendrei Road
- relatively high on the roads branching off from it
- In the private zones, the buildings block the noise, and it becomes less noisy as you move away from the main road