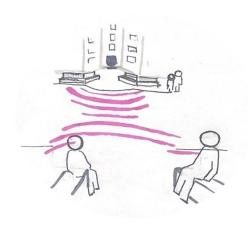

### **NOISE**

- Noise pollution is high near the buildings facing Szentendrei Road
- relatively high on the roads branching off from it
- In the private zones, the buildings block the noise, and it becomes less noisy as you move away from the main road