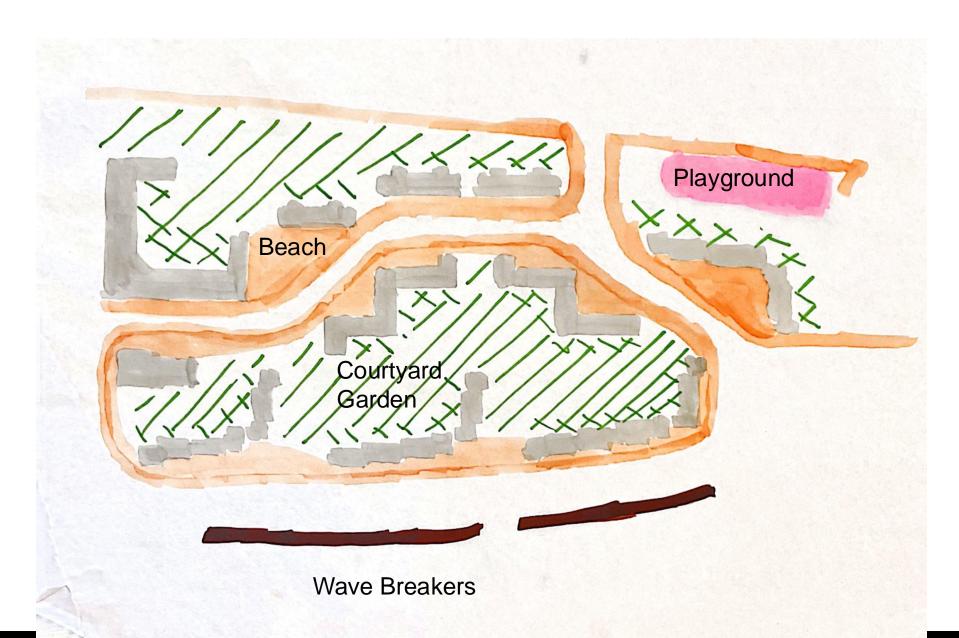

### **SPACES**

- We have distinguished three different types of areas: private, semi-private, and public
- The innermost area, enclosed by the buildings, is the most private
- Semi-private areas are located in front of the buildings, near the services and garages, as this is where the entrances are situated
- Communal areas are along the main transportation routes and larger, continuous green spaces on the exterior

## **PUBLIC AND PRIVATE SPACES**