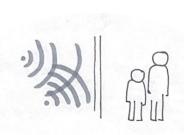

### **NOISE**

- Noise pollution is high near the buildings facing Szentendrei Road
- relatively high on the roads branching off from it
- In the private zones, the buildings block the noise, and it becomes less noisy as you move away from the main road